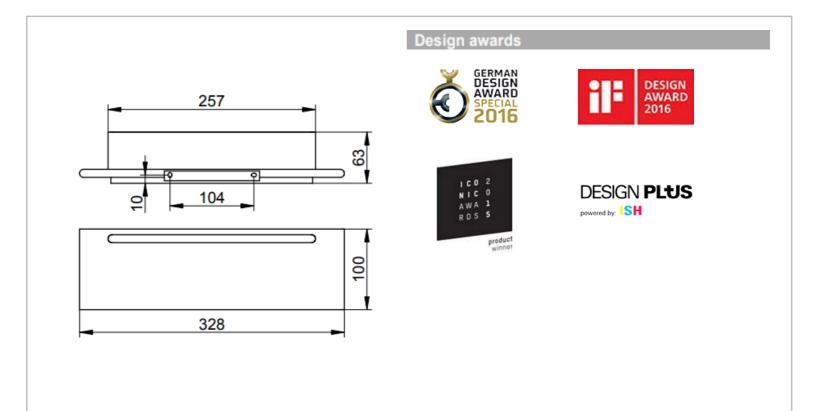

| Brand :                         | KEUCO, Germany                         |
|---------------------------------|----------------------------------------|
| Name :<br>Item Code :           | ED400 Shower Shelf<br>11559 170000     |
| Designer :                      | Tesseraux + Partner                    |
| Color / Finish:<br>Dimensions : | Chrome Plated<br>Overall (LxWxH in cm) |
|                                 | 32.8x 10 x 6.3cm                       |