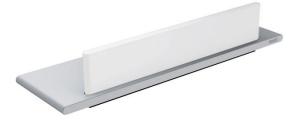

| Brand :                         | KEUCO, Germany                         |
|---------------------------------|----------------------------------------|
| Name :<br>Item Code :           | ED400 Shower Shelf<br>11559 170000     |
| Designer :                      | Tesseraux + Partner                    |
| Color / Finish:<br>Dimensions : | Chrome Plated<br>Overall (LxWxH in cm) |
|                                 | 32.8x 10 x 6.3cm                       |

Product info:

• with integrated glass wiper

Flushing of pipe must be done before fittings are installed. Failure to do so voids the warranty.

Follow cleaning instructions and avoid using any harmful chemicals.